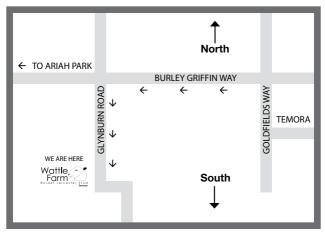

#### WATTLE FARM BORDER LEICESTER STUD

| Phone          | 02 6978 1810                           |
|----------------|----------------------------------------|
| Jeff           | 0418 203 440                           |
| Email          | wattle.farm@bigpond.com                |
| Website        | www.wattlefarm.com.au                  |
| f              | Join us on Facebook                    |
| Address        | 1064 Glynburn Road,<br>Temora NSW 2666 |
| Postal Address | PO Box 281,<br>Temora NSW 2666         |